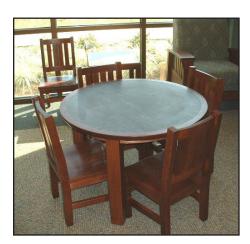

## Livingston

The Livingston Collection was produced for the public libraries of Livingston Parish, Louisiana. It's strong materials and traditional design was the result of a collaboration of the architect, dealer and manufacturer. Rift oak and marmoleum add to the beauty, durability and environmentally friendly nature of these products. We are proud to have played a role in the process.