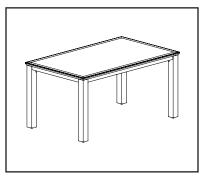

## HLF LIBRARY FURNITURE

Display Case: Top
Opac Station: Middle
Occasional Table: Bottom

Reading Table

Single Faced Starter and added Carrel