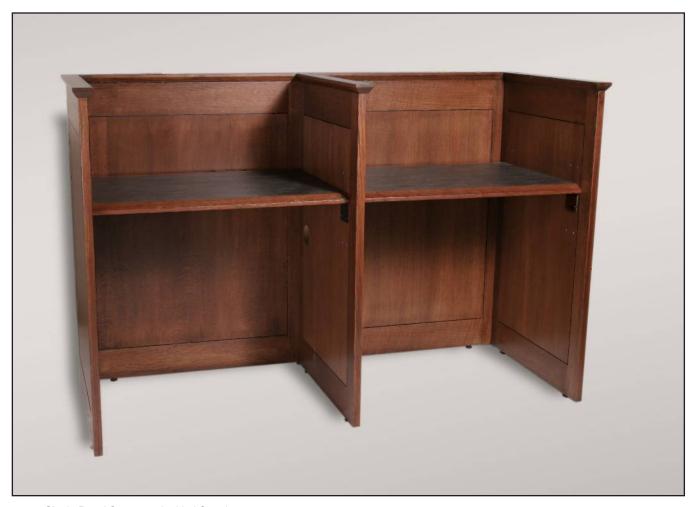

## HLF LIBRARY FURNITURE

Display Case: Top
Opac Station: Middle
Occasional Table: Bottom

Reading Table

Single Faced Starter and added Carrel