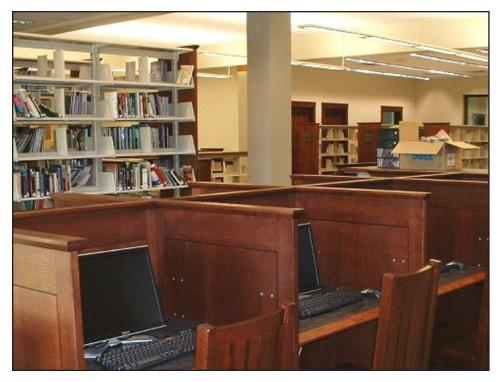

## HLF LIBRARY FURNITURE

Display Case: Top
Opac Station: Middle
Occasional Table: Bottom

Reading Table

Single Faced Starter and added Carrel