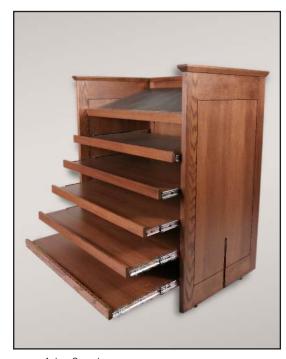

## HLF LIBRARY FURNITURE

Display Case: Top
Opac Station: Middle
Occasional Table: Bottom

Reading Table

Single Faced Starter and added Carrel