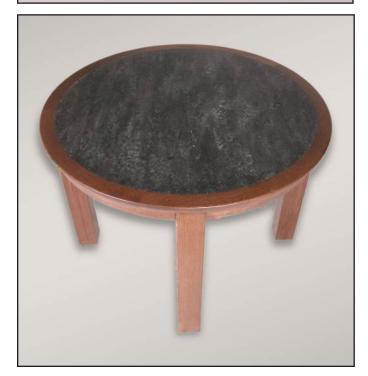

## HLF LIBRARY FURNITURE

Display Case: Top
Opac Station: Middle
Occasional Table: Bottom

Reading Table

Single Faced Starter and added Carrel

## Livingston

The Livingston Collection was produced for the public libraries of Livingston Parish, Louisiana. It's strong materials and traditional design was the result of a collaboration of the architect, dealer and manufacturer. Rift oak and marmoleum add to the beauty, durability and environmentally friendly nature of these products. We are proud to have played a role in the process.