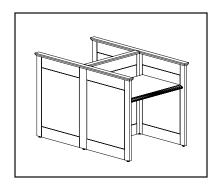

## HLF LIBRARY FURNITURE

Display Case: Top
Opac Station: Middle
Occasional Table: Bottom

Reading Table

Single Faced Starter and added Carrel