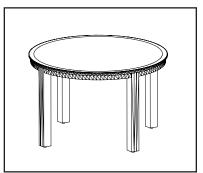

## HLF LIBRARY FURNITURE

Display Case: Top
Opac Station: Middle
Occasional Table: Bottom

Reading Table

Single Faced Starter and added Carrel