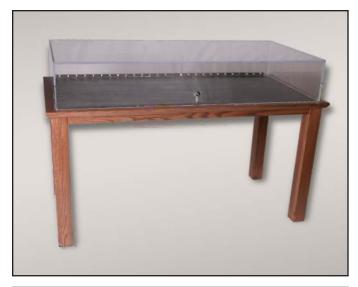

## HLF LIBRARY FURNITURE

Display Case: Top
Opac Station: Middle
Occasional Table: Bottom

Reading Table

Single Faced Starter and added Carrel

## Livingston

The Livingston Collection was produced for the public libraries of Livingston Parish, Louisiana. It's strong materials and traditional design was the result of a collaboration of the architect, dealer and manufacturer. Rift oak and marmoleum add to the beauty, durability and environmentally friendly nature of these products. We are proud to have played a role in the process.