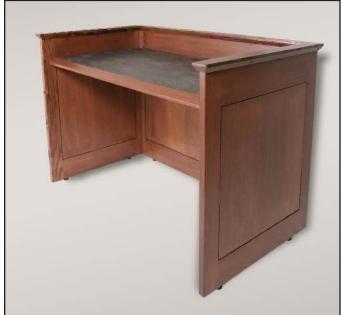

## HLF LIBRARY FURNITURE

Display Case: Top
Opac Station: Middle
Occasional Table: Bottom

Reading Table

Single Faced Starter and added Carrel

## Livingston

The Livingston Collection was produced for the public libraries of Livingston Parish, Louisiana. It's strong materials and traditional design was the result of a collaboration of the architect, dealer and manufacturer. Rift oak and marmoleum add to the beauty, durability and environmentally friendly nature of these products. We are proud to have played a role in the process.