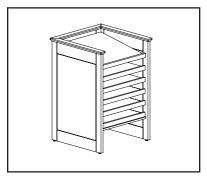

## HLF LIBRARY FURNITURE

Display Case: Top
Opac Station: Middle
Occasional Table: Bottom

Reading Table

Single Faced Starter and added Carrel